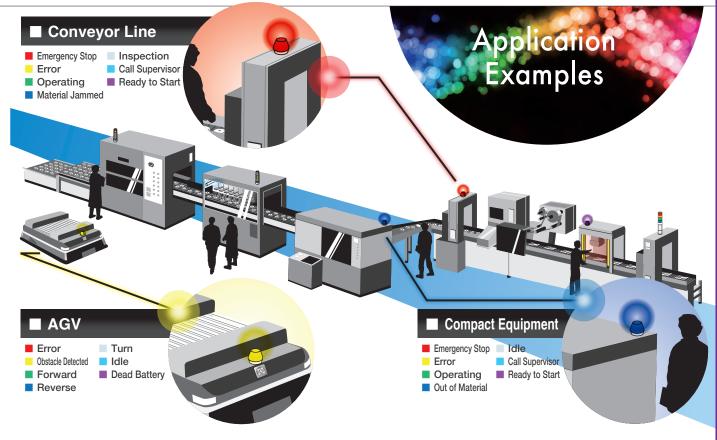

#### **FEATURES**

- Seven multicolored LEDs.
- · Low power consumption to increase energy efficiency.
- · High protection rating for outdoor use.
- Color-coded wires for easy wiring.
- Applications are suitable for AGV units, small tooling machines, control panels, etc.
- One unit can make colors in Red, Yellow, Green, Blue, Light Blue, Purple and White.
- · Has the CE mark and conforms to the requirements for the EC directive.