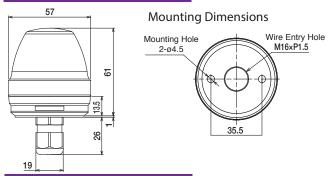

# NE-M1-CL7 Series LED Dome Signal Light; One Signal Light with 7 LED color combinations provide multiple solutions with years of maintenance-free operation.

#### **FEATURES**

- Seven multicolored LEDs.
- · Low power consumption to increase energy efficiency.
- · High protection rating for outdoor use.
- Color-coded wires for easy wiring.
- Applications are suitable for AGV units, small tooling machines, control panels, etc.
- One unit can make colors in Red, Yellow, Green, Blue, Light Blue, Purple and White.
- · Has the CE mark and conforms to the requirements for the EC directive.

#### Dimensions (Unit: mm)



# **Specifications**

|   | Model     | Rated<br>Voltage | Operating<br>Temperature<br>Range | Operating<br>Humidity | Protection<br>Rating | Mass |
|---|-----------|------------------|-----------------------------------|-----------------------|----------------------|------|
| ĺ | NE-M1-CL7 | 12 - 24V DC      | -30 C - +50 C                     | 90% or less           | IP66/IP67            | 55g  |

## How to Order



## Wiring













The white colored lens dispays various colors much clearer and uniformly diffuses the light source.

■ Environmental Resistant Characteristics



High Protection for an IP rating of 66 and 67, it can be used in environments with higher humidities and dust exposure.

23

| Color Chart    |            |
|----------------|------------|
| Wiring