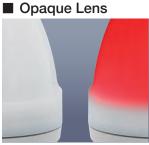

## Wiring

The white colored lens dispays various colors much clearer and uniformly diffuses the light source.

■ Environmental Resistant Characteristics

High Protection for an IP rating of 66 and 67, it can be used in environments with higher humidities and dust exposure.