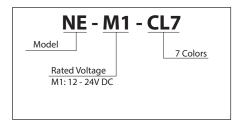

nergy efficiency.
- · High protection rating for outdoor use.
- Color-coded wires for easy wiring.
- Applications are suitable for AGV units, small tooling machines, control panels, etc.
- One unit can make colors in Red, Yellow, Green, Blue, Light Blue, Purple and White.
- · Has the CE mark and conforms to the requirements for the EC directive.

#### Dimensions (Unit: mm)



# **Specifications**

|   | Model     | Rated<br>Voltage | Operating<br>Temperature<br>Range | Operating<br>Humidity | Protection<br>Rating | Mass |
|---|-----------|------------------|-----------------------------------|-----------------------|----------------------|------|
| ĺ | NE-M1-CL7 | 12 - 24V DC      | -30 C - +50 C                     | 90% or less           | IP66/IP67            | 55g  |

## How to Order



## Wiring













The white colored lens dispays various colors much clearer and uniformly diffuses the light source.

■ Environmental Resistant Characteristics



High Protection for an IP rating of 66 and 67, it can be used in environments with higher humidities and dust exposure.

23

| Color Chart    |            |
|----------------|------------|
| Wiring         | LED Color  |
| RED            | RED        |
| GREEN          | GREEN      |
| BLUE           | BLUE       |
| RED/GREEN      | YELLOW     |
| BLUE/GREEN     | LIGHT BLUE |
| RED/BLUE       | PURPLE     |
| RED/GREEN/BLUE | WHITE      |
|                |            |

| Model Name                  | NE-M1-CL7                            |
|-----------------------------|--------------------------------------|
| Rated V