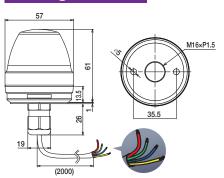

## Wiring

The white colored lens dispays various colors much clearer and uniformly diffuses the light source.

■ Environmental Resistant Characteristics

High Protection for an IP rating of 66 and 67, it can be used in environments with higher humidities and dust exposure.