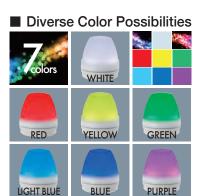

23

| Color Chart    |            |
|----------------|------------|
| Wiring         | LED Color  |
| RED            | RED        |
| GREEN          | GREEN      |
| BLUE           | BLUE       |
| RED/GREEN      | YELLOW     |
| BLUE/GREEN     | LIGHT BLUE |
| RED/BLUE       | PURPLE     |
| RED/GREEN/BLUE | WHITE      |
|                |            |