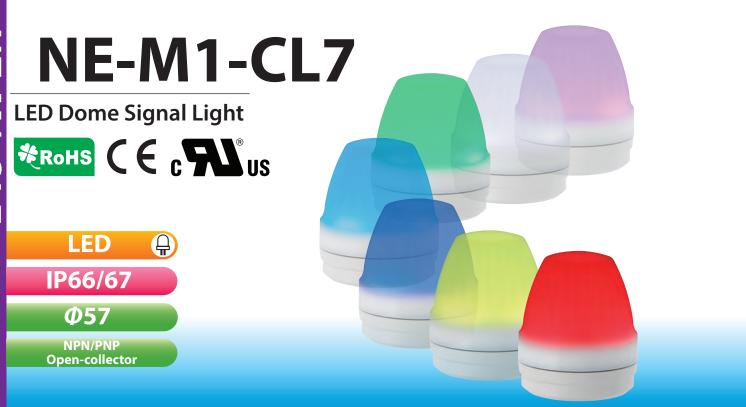

# NE-M1-CL7 Series LED Dome Signal Light; One Signal Light with 7 LED color combinations provide multiple solutions with years of maintenance-free operation.

#### **FEATURES**

- Seven multicolored LEDs.
- · Low power consumption to increase energy efficiency.
- · High protection rating for outdoor use.
- Color-coded wires for easy wiring.
- Applications are suitable for AGV units, small tooling machines, control panels, etc.
- One unit can make colors in Red, Yellow, Green, Blue, Light Blue, Purple and White.
- · Has the CE mark and conforms to the requirements for the EC directive.